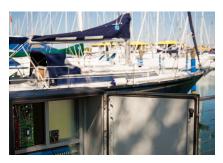

## Italian Marina Automation

The Marina4 installation includes: mooring areas, admission boats, offices and services.

It was designed to control lighting for 14 piers and the existing 550 berths, to close water during the coldest periods using the external temperature sensors and to inform owners of any energy detachments for each vessel.