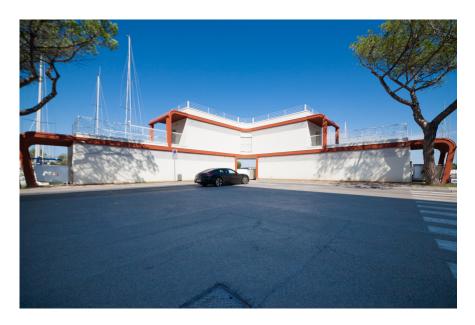

## Marina 4

Porto S. Margherita, Italy

## Italian Marina Automation

The Marina4 installation includes: mooring areas, admission boats, offices and services.

It was designed to control lighting for 14 piers and the existing 550 berths, to close water during the coldest periods using the external temperature sensors and to inform owners of any energy detachments for each vessel.