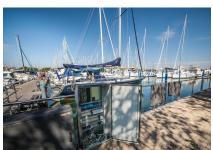

## Italian Marina Automation

The Marina4 installation includes: mooring areas, admission boats, offices and services.

It was designed to control lighting for 14 piers and the existing 550 berths, to close water during the coldest periods using the external temperature sensors and to inform owners of any energy detachments for each vessel.