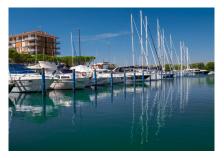

## Italian Marina Automation

The Marina4 installation includes: mooring areas, admission boats, offices and services.

It was designed to control lighting for 14 piers and the existing 550 berths, to close water during the coldest periods using the external temperature sensors and to inform owners of any energy detachments for each vessel.