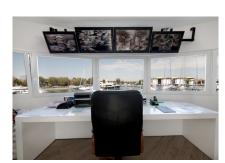

Video surveillance is achieved along with the Leviton Access Control System, in conjuction with Geovision cameras, viewable on a monitor or on Leviton Touchscreen.

Landscaping and garden irrigation, a multizone audio system for every room (bathrooms and showers, open spaces, locker rooms, showroom etc.) were also included in the project.